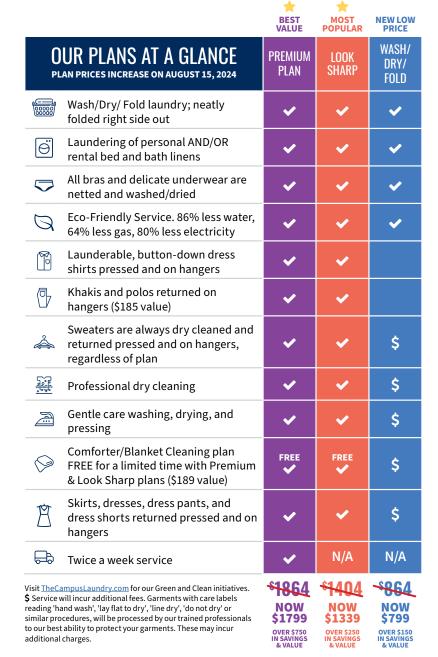

Prices are based off full academic year. All prices increase \$65 August 15, 2024. Payment plans available.

Our orders team is available Mon - Fri 8:00 am - 5:00 pm EST at 1-800-243-7789. Not all plans are offered at all schools.

## **BEGIN YOUR LAUNDRY FREE LIFE SIGN UP EARLY & SAVE!**

Reclaim your time and choose from our tailored plans, each designed to fit your unique lifestyle. Sign up by August 15th, and enjoy \$65 OFF\* the plan of your choice. Plus, if you opt for our Look Sharp plan, you'll receive FREE weekly comforter and blanket cleaning - valued at \$189.

To get started, scan the QR code or visit TRYCAMPUSLAUNDRY.COM/WELLESLEY

All prices increase \$65 August 15th. Payment plans available. Our orders team is available Mon - Fri 8:00 am - 5:00 pm EST at 1-800-243-7789. Not all plans are offered at all schools.