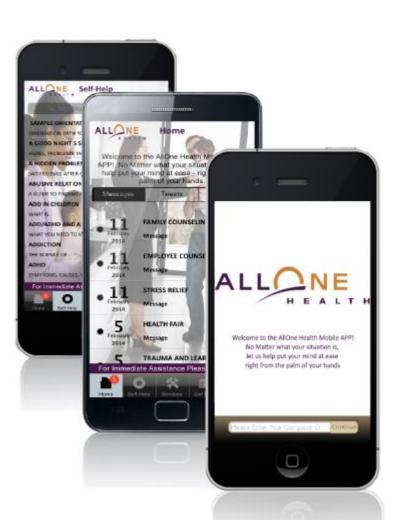

## Access services from your smartphone with the new AllOne Health EAP Mobile APP

It's that simple.

Help Anywhere. Anytime.

## **6 Steps to Get Started:**

- 1. Download a QR Reader App
- Scan the code below or go to your app store (Google Play, App Store) and search for "AllOne Health Employee Assistance Program"

- Download the app and login in with your Passcode: "wellesley"
- 4. Select your demographics
- 5. Take the "App Tour," a quick showcase of features
- Access EAP services by tapping "Submit"

## Putting the power of EAP in your hands